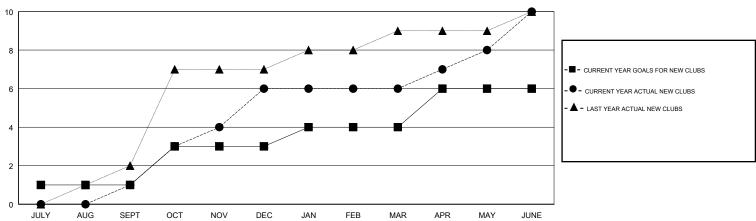

## GMT CA

| Clubs                 |               |           |               | Members               |                           |                         |                                                    |
|-----------------------|---------------|-----------|---------------|-----------------------|---------------------------|-------------------------|----------------------------------------------------|
| RESULTS FOR 2017-2018 |               |           |               | RESULTS FOR 2017-2018 |                           |                         |                                                    |
| QUARTER               | NEW CLUB GOAL | NEW CLUBS | DROPPED CLUBS | QUARTER               | MEMBER GROWTH NET<br>GOAL | MEMBER GROWTH<br>ACTUAL | DROPPED<br>MEMBERS ACTUAL<br>(including transfers) |
| JULY/AUG/SEPT         | 1             | 1         | 0             | JULY/AUG/SEPT         | 20                        | 95                      | 95                                                 |
| OCT/NOV/DEC           | 2             | 5         | 0             | OCT/NOV/DEC           | 40                        | 252                     | 173                                                |
| JAN/FEB/MAR           | 1             | 0         | 1             | JAN/FEB/MAR           | 15                        | 88                      | 55                                                 |
| APR/MAY/JUNE          | 2             | 4         | 0             | APR/MAY/JUNE          | 50                        | 464                     | 253                                                |